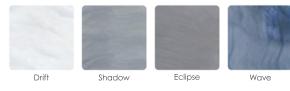

|
| Control   | Pad 4 but | ton Topside w/LED Display                                                          |
| Insulatio | n         | Foam (Standard)<br>Nordic Wrap (Included)                                          |
| Heater    |           | 1kw                                                                                |
| Light     | _         | Footwell LED (Standard)<br>ghting Package (Optional)<br>arlight Package (Optional) |
| Pump      |           | (1) 1hp Continuous Duty                                                            |
| Bluetoot  | h Stereo  | Not Available                                                                      |



Shell: Drift



Shell: Drift | Cabinet: Black (Shown with MLP Option)

# PERMASHELL™ COLORS



### PERMAWOOD™ CABINET COLORS