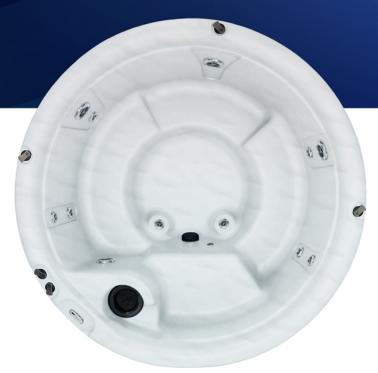

# WARRIOR XL 110

## **DIMENSIONS**

| Seating            | 6 person         |
|--------------------|------------------|
| Diameter           | 84 in (213 cm)   |
| Depth              | 38.5 in (98 cm)  |
| Weight (Dry)       | 375 lbs (170 kg) |
| Operating Capacity | 330 gal (1249 L) |

## **JETS**

| Total Jets                             | 13 |
|----------------------------------------|----|
| 5" Nordic Star™ Directional Whirlpool  | 1  |
| 5" Nordic Star™ Dual Rotational        | 3  |
| 3" Nordic Star™ Dual Rotational        | 4  |
| 3" Nordic Star™ Directional            | 4  |
| 1" Ozone Ready Jet (Ozonator Included) | 1  |

Shell: Drift

Shell: Drift | Cabinet: Black (Shown with MLP Option)