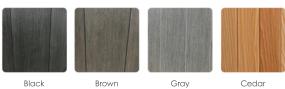

|
| Control   | Pad 4 but | ton Topside w/LED Display                                                          |
| Insulatio | n         | Foam (Standard)<br>Nordic Wrap (Included)                                          |
| Heater    |           | 1kw                                                                                |
| Light     | _         | Footwell LED (Standard)<br>ghting Package (Optional)<br>arlight Package (Optional) |
| Pump      |           | (1) 1hp Continuous Duty                                                            |
| Bluetoot  | h Stereo  | Not Available                                                                      |



Shell: Drift



Shell: Drift | Cabinet: Black (Shown with MLP Option)

# PERMASHELL™ COLORS



### PERMAWOOD™ CABINET COLORS