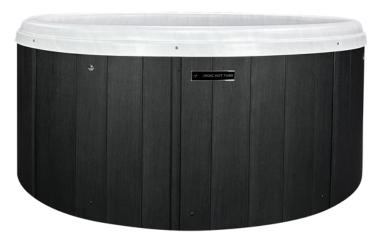

----|
| Amps      |           | 15a                                                                                |
| Control   | Pad 4 but | ton Topside w/LED Display                                                          |
| Insulatio | n         | Foam (Standard)<br>Nordic Wrap (Included)                                          |
| Heater    |           | 1kw                                                                                |
| Light     | _         | Footwell LED (Standard)<br>ghting Package (Optional)<br>arlight Package (Optional) |
| Pump      |           | (1) 1hp Continuous Duty                                                            |
| Bluetoot  | h Stereo  | Not Available                                                                      |



Shell: Drift



Shell: Drift | Cabinet: Black (Shown with MLP Option)

# PERMASHELL™ COLORS



### PERMAWOOD™ CABINET COLORS