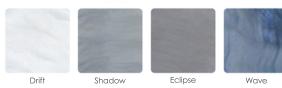

|  |
| Foam (Standard)<br>Nordic Wrap (Optional)                                                        |  |
| 4kw                                                                                              |  |
| Light Footwell LED (Standard<br>Northern Lights Package (Optional<br>Starlight Package (Optional |  |
| (1) 3hp Continuous Duty                                                                          |  |
| Optional Upgrade                                                                                 |  |
| Touch 2 Optional Upgrade                                                                         |  |
|                                                                                                  |  |

## PERMASHELL™ COLORS



#### PERMAWOOD™ CABINET COLORS





Shell: Drift (Shown with NLP Option)



Shell: Drift | Cabinet: Brown