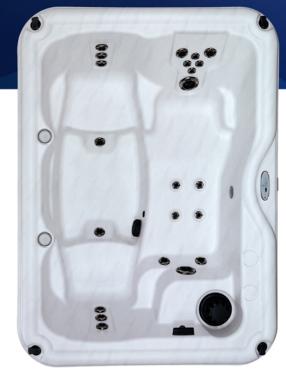

#### PERMAWOOD™ CABINET COLORS

Shell: Drift (Shown with NLP Option)

Shell: Drift | Cabinet: Brown