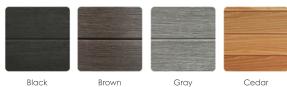

#### PERMAWOOD™ CABINET COLORS

Shell: Drift (Shown with NLP Option)

Shell: Drift | Cabinet: Brown