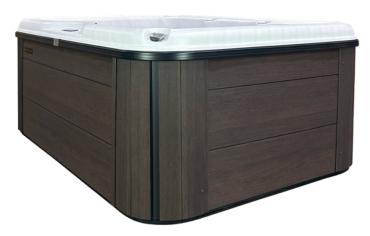

#### PERMAWOOD™ CABINET COLORS

Shell: Drift (Shown with NLP Option)

Shell: Drift | Cabinet: Brown