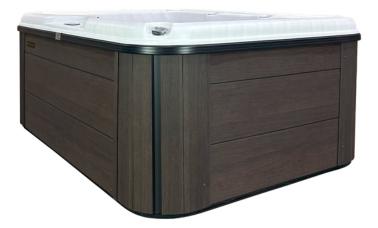

------|
| Amps             | 15a                                                                                     |
| Control Pad 4 b  | utton Topside w/LED Display                                                             |
| Insulation       | Foam (Standard)<br>Nordic Wrap (Included)                                               |
| Heater           | 1kw                                                                                     |
|                  | Side Wall LED (Standard)<br>n Lights Package (Optional)<br>Starlight Package (Optional) |
| Pump             | (1) 1hp Continuous Duty                                                                 |
| Bluetooth Stereo | Not Available                                                                           |

Shell: Drift



Shell: Drift | Cabinet: Brown



### PERMASHELL<sup>™</sup> COLORS



PERMAWOOD™ CABINET COLORS



Color samples are for reference only. Actual product color may vary slightly. Nordic Products Inc. reserves the right to change any specifications without notice.