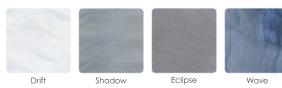

|
| Control Pad 4 bu    | tton Topside w/LED Display                                                         |
| Insulation          | Foam (Standard)<br>Nordic Wrap (Optional)                                          |
| Heater              | 4kw                                                                                |
|                     | Footwell LED (Standard)<br>Lights Package (Optional)<br>arlight Package (Optional) |
| Pump                | (1) 3hp Continuous Duty                                                            |
| Bluetooth Stereo    | Optional Upgrade                                                                   |
| BP WiFi Pack w/ Spo | a Touch 2 Optional Upgrade                                                         |

## PERMASHELL™ COLORS



#### PERMAWOOD™ CABINET COLORS





Shell: Drift (Shown with NLP Option)



Shell: Drift | Cabinet: Black