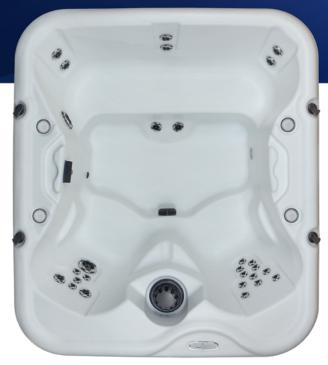

# **RETREAT SE**

### **DIMENSIONS**

| Seating            | 5 person         |
|--------------------|------------------|
| Length             | 80 in (203 cm)   |
| Width              | 70 in (178 cm)   |
| Depth              | 34 in (86 cm)    |
| Weight (Dry)       | 395 lbs (179 kg) |
| Operating Capacity | 250 gal (946 L)  |

#### **JETS**

| Total Jets                             | 29 |
|----------------------------------------|----|
| 5" Nordic Star™ Directional Whirlpool  | 1  |
| 5" Nordic Star™ Dual Rotational        | 1  |
| 3" Nordic Star™ Directional            | 4  |
| 3" Nordic Star™ Dual Rotational        | 6  |
| 2" Nordic Star™ Directional            | 15 |
| 1" Ozone Ready Jet (Ozonator Optional) | 1  |