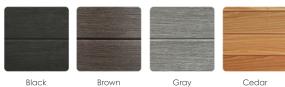

#### PERMAWOOD™ CABINET COLORS

Shell: Drift (Shown with NLP Option)

Shell: Drift | Cabinet: Black