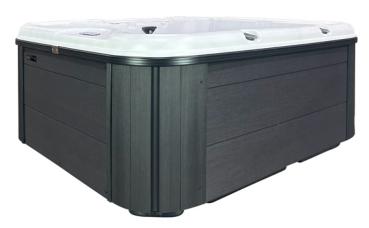

#### PERMAWOOD™ CABINET COLORS

Shell: Drift (Shown with NLP Option)

Shell: Drift | Cabinet: Black