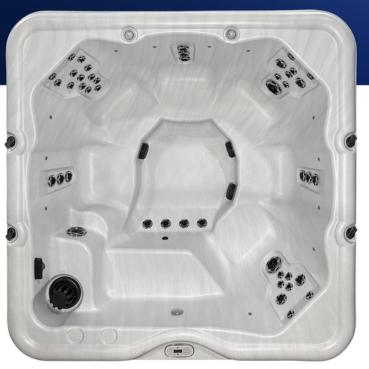

# **JUBILEE LS**

## **DIMENSIONS**

| Seating            | 6 person         |
|--------------------|------------------|
| Length             | 84 in (213 cm)   |
| Width              | 84 in (213 cm)   |
| Depth              | 35 in (89 cm)    |
| Weight (Dry)       | 565 lbs (257 kg) |
| Operating Capacity | 325 gal (1155 L) |

### **JETS**

| Total Jets                             | 46 |
|----------------------------------------|----|
| 5" Nordic Star™ Directional Whirlpool  | 1  |
| 5" Nordic Star™ Dual Rotational        | 2  |
| 3" Nordic Star™ Directional            | 9  |
| 3" Nordic Star™ Dual Rotational        | 8  |
| 2" Nordic Star™ Directional            | 25 |
| 1" Ozone Ready Jet (Ozonator Optional) | 1  |

### PERMAWOOD™ CABINET COLORS

Shell: Drift (Shown with Starlight Option)

Shell: Drift | Cabinet: Brown