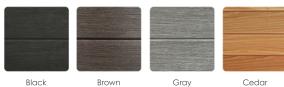

### PERMAWOOD™ CABINET COLORS

Shell: Drift (Shown with Starlight Option)

Shell: Drift | Cabinet: Brown