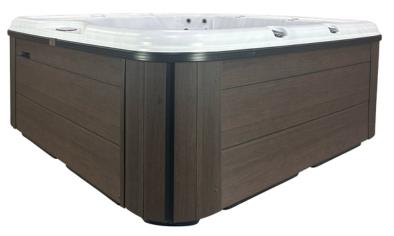

# **JUBILEE LS**

### PERMAWOOD™ CABINET COLORS

Shell: Drift (Shown with Starlight Option)

Shell: Drift | Cabinet: Brown