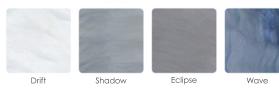

-------------------------------------------------|
| Volts     |              | 220v                                                  |
| Amps      |              | 50a                                                   |
| Contro    | I Pad 6 butt | on Topside w/LED Display                              |
| Insulati  | on           | Foam (Standard)<br>Nordic Wrap (Optional)             |
| Heater    |              | 4kw                                                   |
| Light     |              | ights Package (Standard)<br>rlight Package (Optional) |
| Pump      | (1) 2hp 8    | & (1) 3hp Continuous Duty                             |
| Bluetoc   | oth Stereo   | Optional Upgrade                                      |

BP WiFi Pack w/ Spa Touch 2 Optional Upgrade

# PERMASHELL™ COLORS



### PERMAWOOD™ CABINET COLORS





Shell: Drift (Shown with Starlight Option)



Shell: Drift | Cabinet: Brown