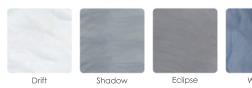

-----|----------|---|
|--------|----------|---|

### **EQUIPMENT**

| Volts      | 220                                                           | 0v |
|------------|---------------------------------------------------------------|----|
| Amps       | 50                                                            | Эa |
| Control    | Pad 6 button Topside w/LED Displo                             | ау |
| Insulation | n Foam (Standar<br>Nordic Wrap (Option                        | ,  |
| Heater     | 4k                                                            | (W |
| Light      | Northern Lights Package (Standar<br>Starlight Package (Option | ,  |

Pump (1) 2hp & (1) 3hp Continuous Duty Bluetooth Stereo Optional Upgrade

BP WiFi Pack w/ Spa Touch 2 Optional Upgrade

## PERMASHELL™ COLORS



#### PERMAWOOD™ CABINET COLORS





Shell: Drift



Shell: Drift | Cabinet: Brown