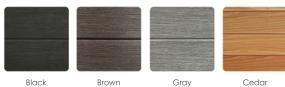

--------|---|

### **EQUIPMENT**

| Volts      | 220                                                           | 0v |
|------------|---------------------------------------------------------------|----|
| Amps       | 50                                                            | Эa |
| Control    | Pad 6 button Topside w/LED Displo                             | ау |
| Insulation | n Foam (Standar<br>Nordic Wrap (Option                        | ,  |
| Heater     | 4k                                                            | (W |
| Light      | Northern Lights Package (Standar<br>Starlight Package (Option | ,  |

Pump (1) 2hp & (1) 3hp Continuous Duty Bluetooth Stereo Optional Upgrade

BP WiFi Pack w/ Spa Touch 2 Optional Upgrade

## PERMASHELL™ COLORS



#### PERMAWOOD™ CABINET COLORS





Shell: Drift



Shell: Drift | Cabinet: Brown