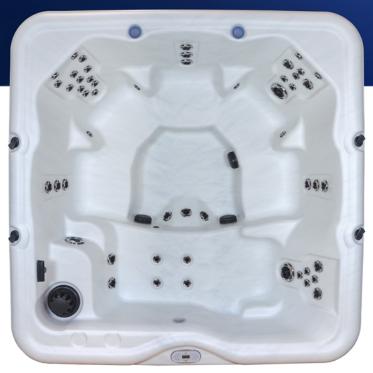

#### **JETS**

| Total Jets                             | 53 |
|----------------------------------------|----|
| 5" Nordic Star™ Directional Whirlpool  | 1  |
| 5" Nordic Star™ Dual Rotational        | 2  |
| 3" Nordic Star™ Directional            | 11 |
| 3" Nordic Star™ Dual Rotational        | 7  |
| 2" Nordic Star™ Directional            | 31 |
| 1" Ozone Ready Jet (Ozonator Optional) | 1  |