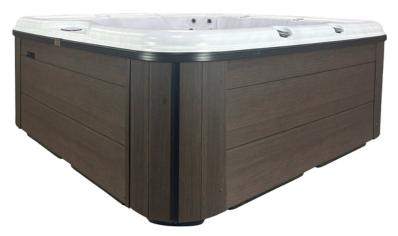

**EQUIPMENT**

| Volts      | 220                                                           | 0v |
|------------|---------------------------------------------------------------|----|
| Amps       | 50                                                            | Эa |
| Control    | Pad 6 button Topside w/LED Displo                             | ау |
| Insulation | n Foam (Standar<br>Nordic Wrap (Option                        | ,  |
| Heater     | 4k                                                            | (W |
| Light      | Northern Lights Package (Standar<br>Starlight Package (Option | ,  |

Pump (1) 2hp & (1) 3hp Continuous Duty Bluetooth Stereo Optional Upgrade

BP WiFi Pack w/ Spa Touch 2 Optional Upgrade

## PERMASHELL™ COLORS



#### PERMAWOOD™ CABINET COLORS





Shell: Drift



Shell: Drift | Cabinet: Brown