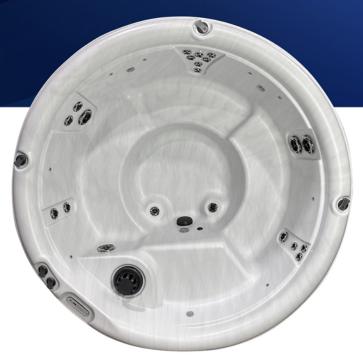

## **JETS**

| Total Jets                             | 22 |
|----------------------------------------|----|
| 5" Nordic Star™ Directional Whirlpool  | 1  |
| 5" Nordic Star™ Dual Rotational        | 3  |
| 3" Nordic Star™ Directional            | 3  |
| 3" Nordic Star™ Dual Rotational        | 4  |
| 2" Nordic Star™ Directional            | 10 |
| 1" Ozone Ready Jet (Ozonator Optional) | 1  |

Shell: Drift (Shown with MLP & Starlight Package Option)

Shell: Drift | Cabinet: Brown (Shown with MLP Option)