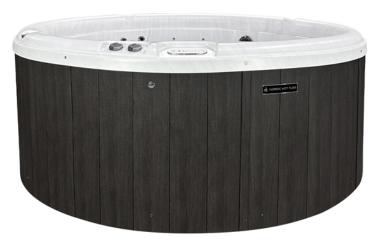

Shell: Drift (Shown with MLP & Starlight Package Option)

Shell: Drift | Cabinet: Brown (Shown with MLP Option)