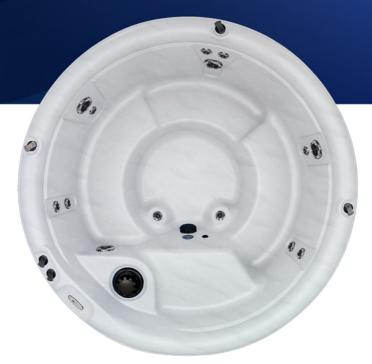

#### **JETS**

| Total Jets                             | 15 |
|----------------------------------------|----|
| 5" Nordic Star™ Directional Whirlpool  | 1  |
| 5" Nordic Star™ Dual Rotational        | 3  |
| 3" Nordic Star™ Directional            | 4  |
| 3" Nordic Star™ Dual Rotational        | 4  |
| 2" Nordic Star™ Directional            | 2  |
| 1" Ozone Ready Jet (Ozonator Included) | 1  |

Shell: Drift

Shell: Drift | Cabinet: Brown (Shown with MLP Option)