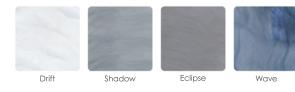

|
| Control Pad 4 b  | outton Topside w/LED Display                                                           |
| Insulation       | Foam (Standard)<br>Nordic Wrap (Included)                                              |
| Heater           | 1kw                                                                                    |
|                  | Footwell LED (Standard)<br>Lighting Package (Optional)<br>Starlight Package (Optional) |
| Pump             | (1) 1hp Continuous Duty                                                                |
| Bluetooth Stereo | Not Available                                                                          |



Shell: Drift



Shell: Drift | Cabinet: Brown (Shown with MLP Option)

## PERMASHELL™ COLORS



#### PERMAWOOD™ CABINET COLORS