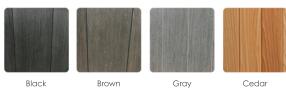

|
| Control Pad 4 b  | outton Topside w/LED Display                                                           |
| Insulation       | Foam (Standard)<br>Nordic Wrap (Included)                                              |
| Heater           | 1kw                                                                                    |
|                  | Footwell LED (Standard)<br>Lighting Package (Optional)<br>Starlight Package (Optional) |
| Pump             | (1) 1hp Continuous Duty                                                                |
| Bluetooth Stereo | Not Available                                                                          |



Shell: Drift



Shell: Drift | Cabinet: Brown (Shown with MLP Option)

## PERMASHELL™ COLORS



#### PERMAWOOD™ CABINET COLORS