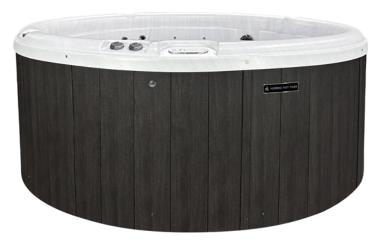

Shell: Drift

Shell: Drift | Cabinet: Brown (Shown with MLP Option)

#### PERMAWOOD™ CABINET COLORS